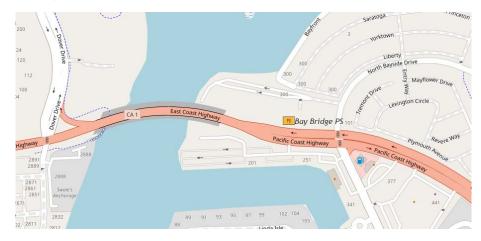

## WHERE

This work will take place at the Bay Bridge Pump Station located on PCH east of Dover Drive between the Bay Bridge and Bayside Drive in the City of Newport Beach.

Stay informed www.ocsan.gov