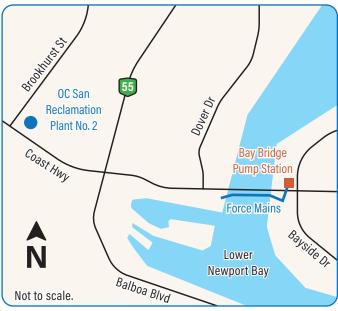

## **CONSTRUCTION PROJECT KIT**



## Bay Bridge Pump Station and Force Mains Replacement Project

## **RESOURCES**













Sign up for our community newsletter!



WHAT WE DO
General Brochure



The Orange County Sanitation District (OC San) is a public agency that provides regional wastewater collection, treatment, and recycling services for approximately 2.6 million people in central and northwest Orange County. OC San operates two facilities, 15 pump stations, almost 400 miles of regional sewer pipes, and treats more than 190 million gallons of wastewater each day.

Stay Informed. Follow us **@OCSanDistrict**